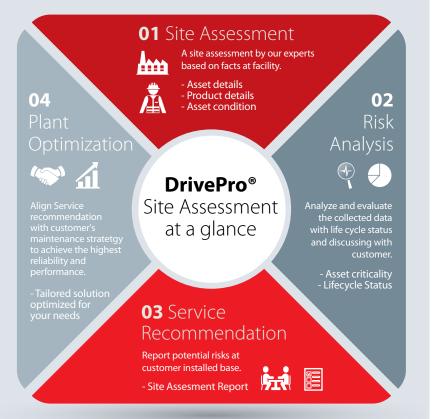

#### What is involved in a site assessment?

Our well-trained experts assess your facilities VFD installed base and review your assets based on visual conditions, and evaluate the life cycle stage of each individual asset. Based on this assessment our experts provide a tailored service solution which will enable you to optimize uptime and reduce maintenance costs.

DrivePro® Site Assessment includes:

- Site assessment by experts
- Visual conditions at installation
- Life cycle assessment
- Identify asset risk
- Single view to entire facility
- Optimal decisions
- Recommendations
- Improving productivity & profitability