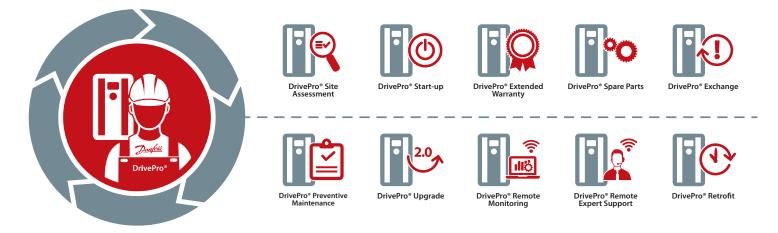

#### DrivePro<sup>®</sup> Life Cycle Services

Combining reliability of Danfoss products with professional and effective DrivePro® services ensures maximum facility uptime and eliminates unplanned downtime and expenses.

# Delivering a customized service experience!

We understand that every application is different. Having the ability to build a customized service package to suit your specific needs is essential. DrivePro® Life Cycle Services is a collection of tailor-made products designed around you. Each one engineered to support your business through the different stages of your AC drive's life cycle. From optimized spare part packages to remote monitoring solutions, our products can be customized to help you achieve your business goals.