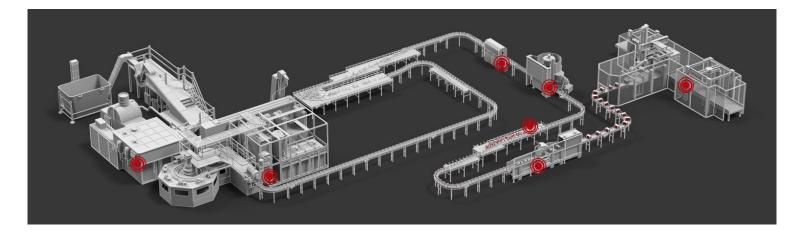

#### What is involved in a site assessment?

Our well-trained experts assess your facilities VFD installed base and review your assets based on visual conditions, and evaluate the life cycle stage of each individual asset. Based on this assessment our experts provide a tailored service solution which will enable you to optimize uptime and reduce maintenance costs.

DrivePro® Site Assessment includes:

- Site assessment by experts
- Visual conditions at installation
- Life cycle assessment
- Identify asset risk
- Single view to entire facility
- Optimal decisions
- Recommendations
- Improving productivity & profitability