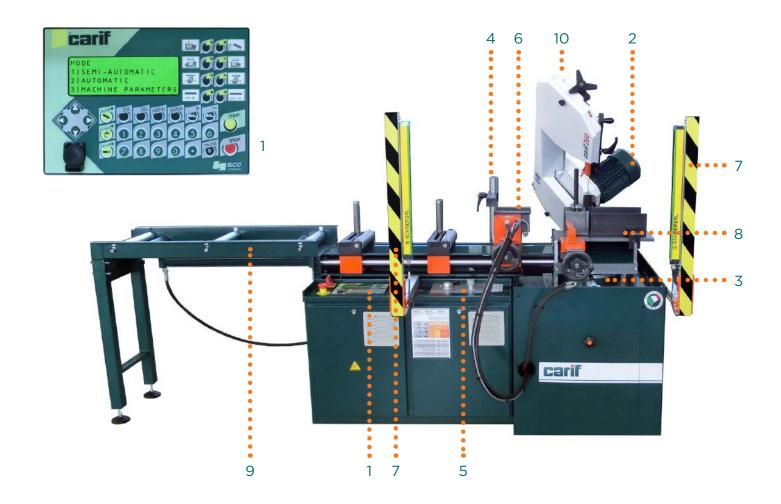

#### **Standard Features:**

- 1. 2 Axes numerical control with USB keyfor updates.
- Easy and fast storage up to 100 cutting programs with visualization of all parameters.
- 2. Speed moto-variator, electronic version Kw 2,2.
- 3. Graduated plate for miter cutting  $0/60^{\circ}$  independent from the plans for pieces support.
- 4. 2 Mechanical devices for vertical clamping of bars.
- 5. Hydraulic block for a fine regulation of bow feed and cutting pressure.
- 6. Hardened and carburized jaws for strong fixture and moving of full bars.
- 7. Safety guards front and back.
- 8. Wide Plans for piece support for a comfortable and practical cutting area.
- 9. Roller-unit L=1m for bar support.
- 10. Sensor for monitoring blade rotation.
- 35Lt. Hydraulic oil for hydraulic power-pack.
- Complete coolant equipment of 50 Lt. tank with electro-pump.
- Bimetal blade M42 mm 2450x27x0,9, cardboard box + pallet, service wrenches, instruction manual and spare parts list.