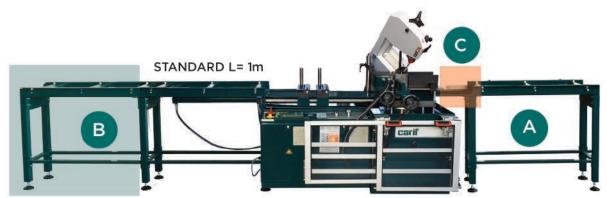

## **Roller units**

Modular roller-unit type "A": length 1m - width 400 mm - capacity 0,9 t/m Modular roller-unit type "B": length 1m - width 400 mm - capacity 0,9 t/m Plan type "C" for connection roller-unit type "A" to the machine : width 400 mm