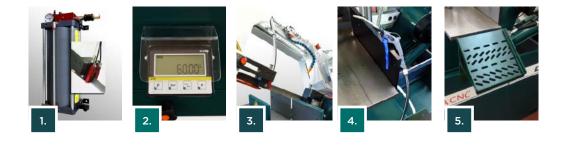

# **Optional**

- Air/oil lubrication system 3lt. 2 elements 1.
- 2. Digital angle display
- 3. Working LED light
- 4. Flushing hose
- 5. Slide for cut pieces