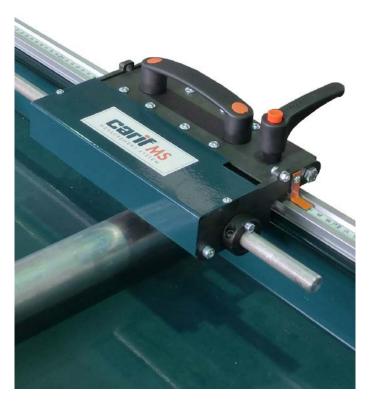

# **MS** (MEASURING SYSTEM WITH GRADUATED SCALE)

CARIF MS (Measuring System) is a modern and comfortable device to precisely and quickly adjust the right cutting length. Practical and robust hard stop trolley assembled on n.2 linear carriages auto-lubricated for a smooth sliding on a T guide rail aluminium anodised. Possibility to lift the trolley to free the roller tables from the material. Easy to mount on every type of roller unit.

#### **Standard Equipment:**

- Hard-anodized aluminum rail
- Stop carriage with 2 sliding trolleys
- Extension to reach the blade point
- Packaging with card-board box

### Carif MS length (Excl. Roller units):

- Starting length L=2mt
- Over 2mt possibility to extend every mt: L=3mt - 4mt - 5mt - 6mt

Hard-Stop Handle

Flexible up-down movement Trolley