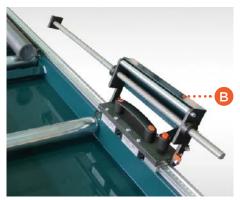

### Carif MS length (Excl. Roller units):

- Starting length L=2mt
- Over 2mt possibility to extend every mt: L=3mt - 4mt - 5mt - 6mt

Hard-Stop Handle

Flexible up-down movement Trolley