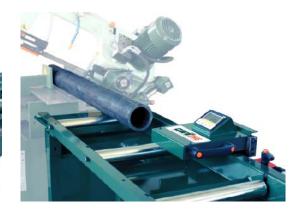

## **DMS** (DIGITAL MEASURING SYSTEM)

CARIF DMS (Digital Measurement System) is a modern and comfortable device to precisely and quickly adjust the right cutting length with an easy-to-read display. CARIF DMS has been designed to be qualitative competitive, robust and of easy use. The system can be supplied together with CARIF roller units, or it can be easily adapted on other roller types already in use.

#### **Standard Equipment:**

- Hard-anodized aluminum rail
- Wide Display LCD
- Stop carriage with 2 sliding trolleys
- Sensor with Magnetic tape
- Extension to reach the blade point
- Knurled knob for fine regulation of the measure (resolution 0,1 mm)
- Packaging with card-board box