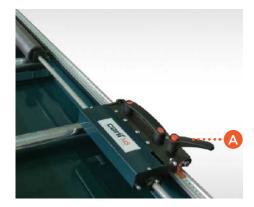

### Carif DMS length (Excl. Roller units):

- Starting length L=2mt
- Over 2mt possibility to extend every mt: L=3mt - 4mt - 5mt - 6mt

- A Hard-Stop Handle
- B Fine Regulation Knob 0,1mm
- Flexible up-down movement Trolley