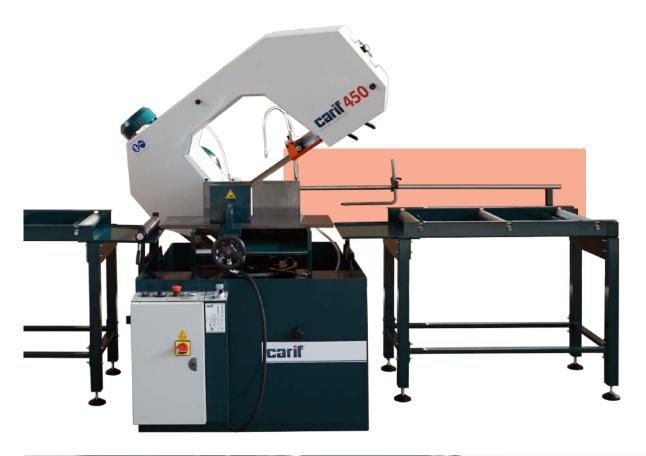

# MEASURING SYSTEMS CEL

# **Measuring Device Graduated**

Steel rod with groove for measuring tape. Hard stop equipped with measuring index and height set. Length: L=1m





# CEIT MEASURING SYSTEMS

# **MS** (MEASURING SYSTEM WITH GRADUATED SCALE)

CARIF MS (Measuring System) is a modern and comfortable device to precisely and quickly adjust the right cutting length. Practical and robust hard stop trolley assembled on n.2 linear carriages auto-lubricated for a smooth sliding on a T guide rail aluminium anodised. Possibility to lift the trolley to free the roller tables from the material. Easy to mount on every type of roller unit.



#### **Standard Equipment:**

- Hard-anodized aluminum rail
- Stop carriage with 2 sliding trolleys
- Extension to reach the blade point
- Packaging with card-board box

#### Advantages of the system:

- 100% lubricant-free
- High dirty resistance
- Corrosion resistance
- Low noise and vibration
- Simple and easy assembling/d