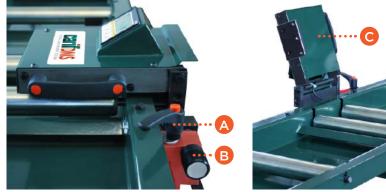

### Carif DMS length (Excl. Roller units):

- Starting length L=2mt
- Over 2mt possibility to extend every mt: L=3mt - 4mt - 5mt - 6mt

- A Hard-Stop Handle
- B Fine Regulation Knob 0,1mm
- Flexible up-down movement Trolley