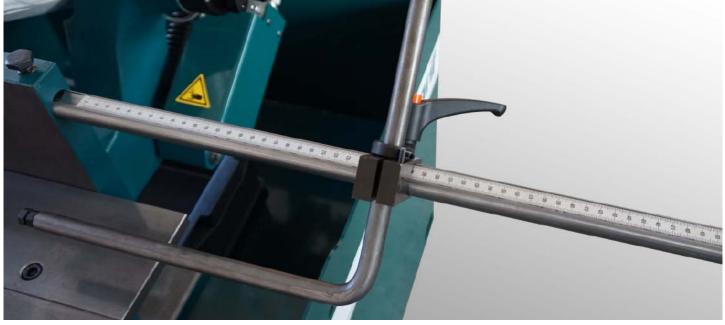

# **Measuring Device Graduated**

Steel rod with groove for measuring tape. Hard stop equipped with measuring index and height set. Length: L=1m