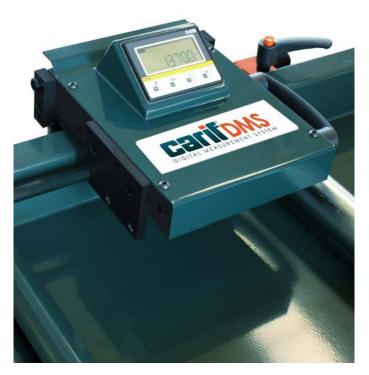

## **DMS** (DIGITAL MEASURING SYSTEM)

CARIF DMS (Digital Measurement System) is a modern and comfortable device to precisely and quickly adjust the right cutting length with an easy-to-read display. CARIF DMS has been designed to be qualitative competitive, robust and of easy use. The system can be supplied together with CARIF roller units, or it can be easily adapted on other roller types already in use.

#### **Standard Equipment:**

- Hard-anodized aluminum rail
- Wide Display LCD
- Stop carriage with 2 sliding trolleys
- Sensor with Magnetic tape
- Extension to reach the blade point
- Knurled knob for fine regulation of the measure (resolution 0,1 mm)
- Packaging with card-board box